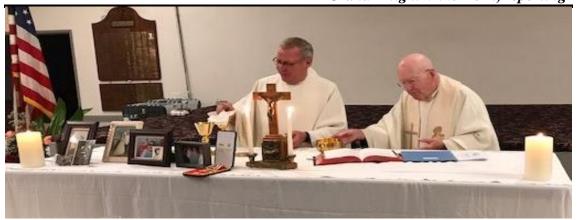

#### **Grand Knight's Message**

December is an incredibly special month. Not only do we commemorate the birth of our Lord Jesus Christ, it's a great opportunity to reflect upon life's gifts while celebrating with family and friends. December ends another year and reminds us to appreciate life: *Tempus Fugit, Memento Mori* — Time Flies, Remember Death. We did so as a Council on November 15th when Worthy Chaplain **Msgr. Jim Forsen** & Past Worthy Chaplain **Msgr. Charles Hill** co-celebrated our annual Memorial Mass. A big thank you goes out to our wonderful priests, those who attended, to PGK's **Paul Condran** and **Mike Rachford** for organizing the event, and **Abel Hernandez** for providing refreshments.

- Grand Knight Mike Dorn, reporting

Chaplain Monsignors **Jim Forsen** and **Charles Hill** presiding over the 2022 Memorial Mass (more information page 5).