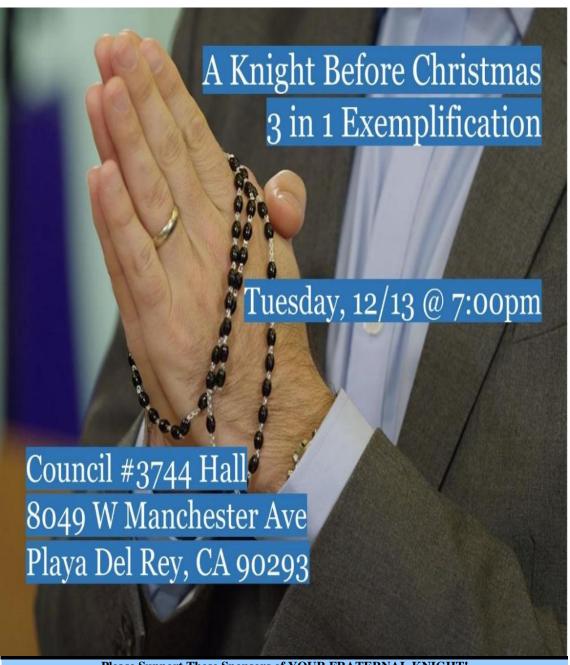

Lastly, I would like to invite you to attend our upcoming 3-in-1 exemplification at the Hall. We will install new Brother Knights of Columbus and elevate others to the 3rd Degree. All Knights, their families, and friends are welcome to attend this special ceremony on Tuesday, December 13th at 7:00 PM. Check-in for candidates is 6:00 PM. The exemplification is open to perspective Knights not only from Council 3744, but neighboring councils as well. Contact Membership Coordinator **Chris Lopez**, PGK, (310) 463-3726, for details and information. In preparation, we held recruitment drives at all three of our parishes during the past few months. Special thanks to Fraternal Insurance Agent **Alfred Lugo** for his invaluable assistance.

## 3 in 1 Exemplification

December 2022 www.kofc3744.org Page 12