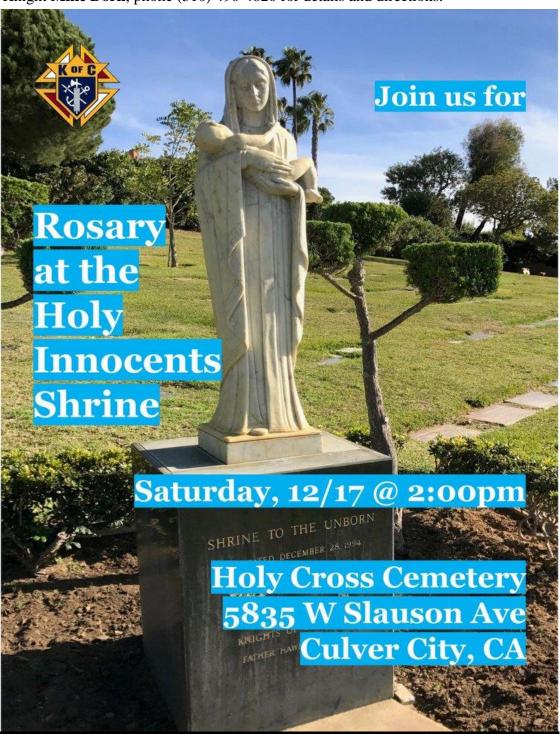

We also remember our many Brothers & Sisters who were denied their right to live, through no choice of their own. As secular society moves to increase the number of abortions in the world, we come together in prayer to preserve the dignity of life from birth through natural death. I invite you to join Fr. Emil Kapaun Council #3744 and Fr. Hawe 4th Degree Assembly #45 as we jointly pay tribute to the Holy Innocents through recitation of the Rosary at Holy Cross Cemetery's Shrine to the Unborn. It will take place on Saturday, December 17th, beginning at 2:00 PM, led by 4th Degree Knight Fr. Matt Wheeler of Visitation Church. If you need directions to the shrine, stop by the Holy Cross guard shack upon entering the Slauson Avenue gate and a representative will point the way.

# **Recitation of the Rosary for the Holy Innocents**

Join us in reciting the Blessed Rosary at Holy Cross Cemetery's Shrine to the Unborn in Culver City, on Saturday, December 17th, beginning at 2:00 PM. Contact Grand Knight **Mike Dorn**, phone (310) 490-4820 for details and directions.